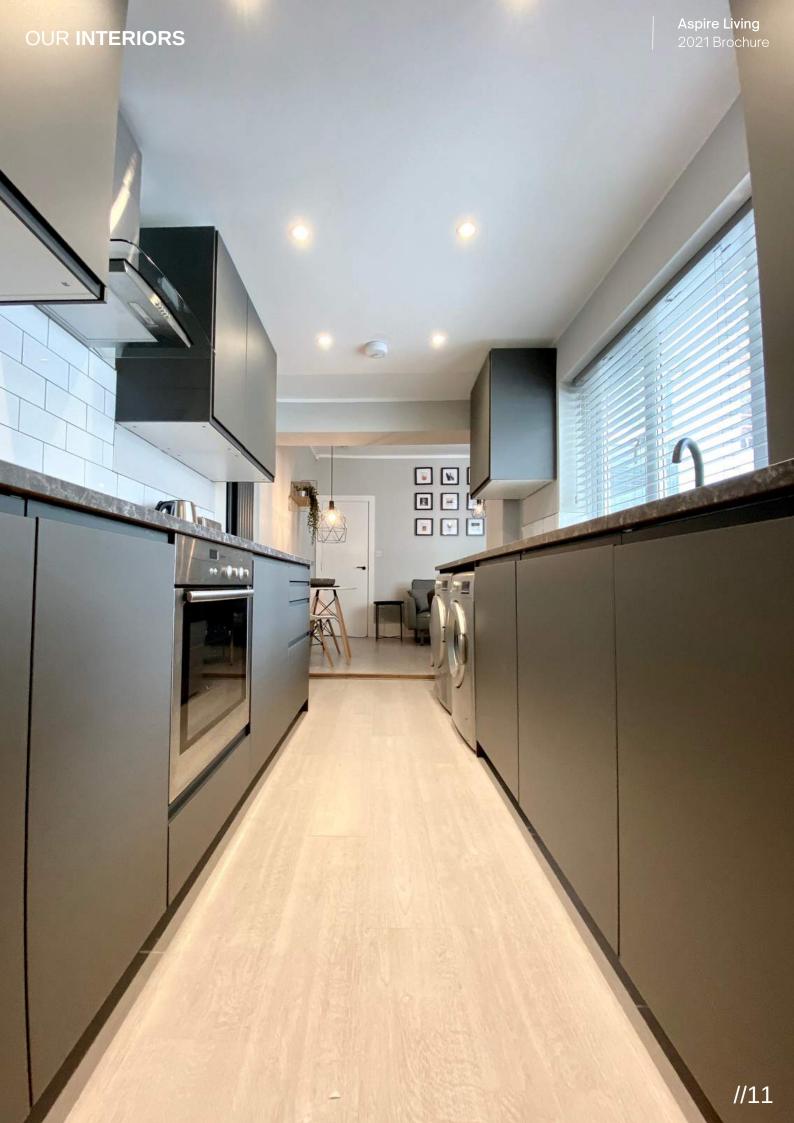

### **OUR INTERIORS**

By creating a relaxed environment within houses, co-living allows for different ages, genders and cultures to all come together under one roof. Whilst sharing communal areas such as a kitchen and living area with other tenants, you also have your own space usually in a Bedroom and En-suite. This style of living is designed to help young professionals afford a high standard of living. Some also find it convenient and less hassle to pay just one bill that covers everything.

Each room is fully bills inclusive, so you only pay one fixed fee per month. This includes, Rent, Gas, Electric, Water, Fibre Optic super-fast Broadband Internet, Sky Television, TV License, Council Tax and a fortnightly Cleaner. It truly is an all-inclusive rent. We also offer a unique service whereby, for an extra monthly fee, you can add items including, Extra Furnishings, an LED Flat screen TV, Kitchen Utensils, a Compliment of Cutlery and Crockery, and Bed Linen or Towels.