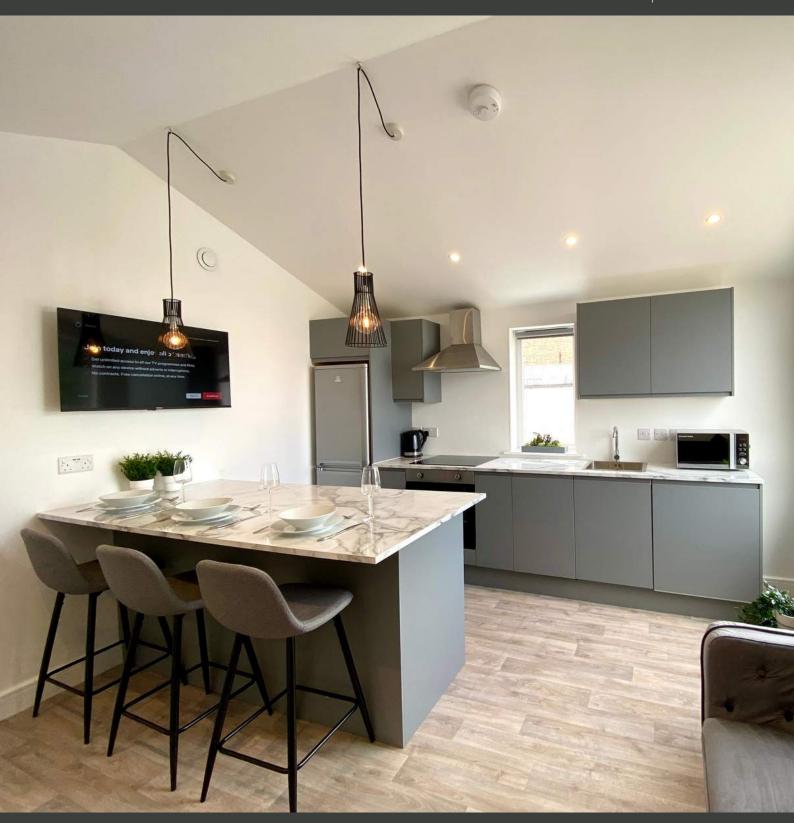

### **OUR INTERIORS**

By creating a relaxed environment within houses, co-living allows for different ages, genders and cultures to all come together under one roof. Whilst sharing communal areas such as a kitchen and living area with other tenants, you also have your own space usually in a Bedroom and En-suite. This style of living is designed to help young professionals afford a high standard of living. Some also find it convenient and less hassle to pay just one bill that covers everything.

Each room is fully bills inclusive, so you only pay one fixed fee per month. This includes, Rent, Gas, Electric, Water, Fibre Optic super-fast Broadband Internet, Sky Television, TV License, Council Tax and a fortnightly Cleaner. It truly is an all-inclusive rent. We also offer a unique service whereby, for an extra monthly fee, you can add items including, Extra Furnishings, an LED Flat screen TV, Kitchen Utensils, a Compliment of Cutlery and Crockery, and Bed Linen or Towels.