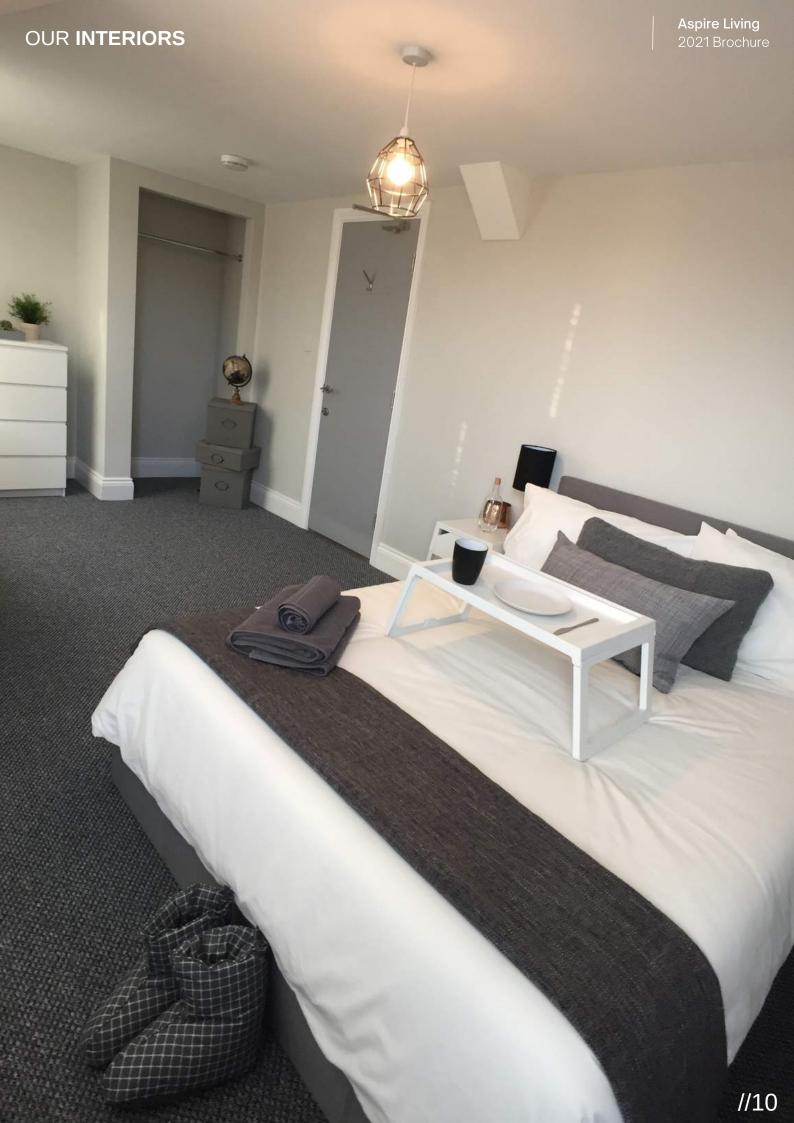

### **OUR INTERIORS**

By creating a relaxed environment within houses, co-living allows for different ages, genders and cultures to all come together under one roof. Whilst sharing communal areas such as a kitchen and living area with other tenants, you also have your own space usually in a Bedroom and En-suite. This style of living is designed to help young professionals afford a high standard of living. Some also find it convenient and less hassle to pay just one bill that covers everything.

Each room is fully bills inclusive, so you only pay one fixed fee per month. This includes, Rent, Gas, Electric, Water, Fibre Optic super-fast Broadband Internet, Sky Television, TV License, Council Tax and a fortnightly Cleaner. It truly is an all-inclusive rent. We also offer a unique service whereby, for an extra monthly fee, you can add items including, Extra Furnishings, an LED Flat screen TV, Kitchen Utensils, a Compliment of Cutlery and Crockery, and Bed Linen or Towels.